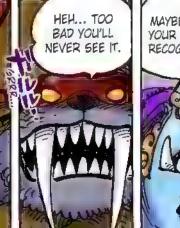

### Numbers

King the Wildfire

Queen the Plague Jack the Drought

Kaido, King of the Beasts [Emperor of the Sea]

A pirate known as the "strongest creature alive." Despite numerous tortures and death sentences, none have been able to kill him.

Captain, Beasts Pirates